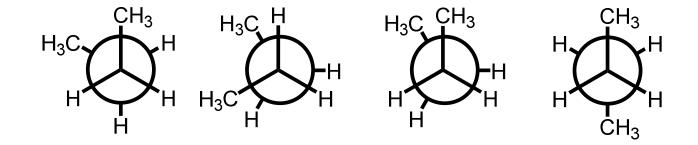

# **Conformational Analysis and Newman Projections**Rank these from most (1) to least (4) stable

Conformational Analysis and Newman Projections

Draw a diagram showing how energy changes upon rotation about the C−C